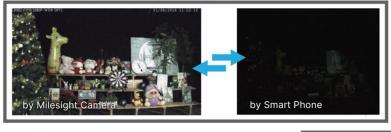

### 140dB Super WDR

Milesight's sensor-based WDR technology allows the camera to record greater scene details with true color reproduction even under the extreme back light and high contrast conditions. The ratio that the brightest light signal values divided by the darkest light signal values is up to 140dB.