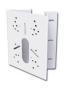

#### **Accessories Support**

A01 Pole Mount

Weight: 720g

Dimensions: 170\*51.5\*152.6mm

A03 External Corner Bracket

Weight: 900g Dimensions: 170\*152.5\*76.3mm

A71 Wall Mount

Weight: 530g Dimensions: 162\*124\*78 mm