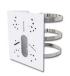

#### **Accessories Support**

A01 Pole Mount

Weight: 720g

Dimensions: 170\*51.5\*152.6mm

A03 External Corner Bracket

Weight: 900g Dimensions: 170\*152.5\*76.3mm

A71 Wall Mount

Weight: 530g Dimensions: 162\*124\*78 mm