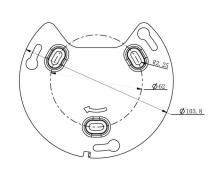

| Weight               | 620g                                                                                                                                                                                                |  |
|         | Dimensions           | Ф108mmX96.5mm                                                                                                                                                                                       |  |
|         |                      |                                                                                                                                                                                                     |  |

### H.265<sup>+</sup> AF Motorized Mini Dome Network Camera



#### Structure Diagrams













Units: mm

#### **Accessories Support**

A01 Pole Mount

Weight: 720g

Dimensions: 170\*51.5\*152.6mm



A03 External Corner Bracket

Weight: 900g Dimensions: 170\*152.5\*76.3mm



A71 Wall Mount

Weight: 530g Dimensions: 162\*124\*78 mm



Milesight Technology Co., Ltd. | www.milesight.com

Contact Us: sales@milesight.com support@milesight.com

Add: 220 NE 51st Street, Oakland Park, Florida 33334, USA Tel: +1-800-561-0485

Add: 925, Anyang SK V1 Center, LS -ro 116beon-gil, Dongan-gu, Anyang-si, Korea Tel: +82-31-990-7732

Add: No.23 Wanghai Road, 2nd Software Park, Xiamen, China Tel: +86-592-5922772