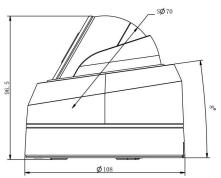

# H.265<sup>+</sup> AF Motorized Mini Dome Network Camera

|         | -                    |                                                                                                                                                                                                     |  |
|---------|----------------------|-----------------------------------------------------------------------------------------------------------------------------------------------------------------------------------------------------|--|
| System  | Storage              | Support microSD/SDHC/SDXC Card Local Storage, up to 256G                                                                                                                                            |  |
|         | Advanced Function    | BLC, HLC, 2D DNR, 3D DNR, Defog, AWB, EIS, IP Address Filtering, AGC, Anti-flicker, Corridor Mode, Deblur, Watermark                                                                                |  |
|         | SIP/VoIP Support     | Yes, Voice & Video-over-IP                                                                                                                                                                          |  |
|         | Event Trigger        | Motion Detection, Network Disconnection, Audio Alarm, etc.;<br>Motion Detection, Network Disconnection, External Input, Audio Alarm, etc. (Multi-interface Version)                                 |  |
|         | Event Action         | FTP Upload, SMTP Upload, SD Card Record, SIP Phone, HTTP Notification, etc.; FTP Upload, SMTP Upload, SD Card Record, External Output, SIP Phone, HTTP Notification, etc. (Multi-interface Version) |  |
|         | Video Analysis       | Region Entrance, Region Exiting, Advanced Motion Detection, Tamper Detection, Line Crossing, Loitering, Human Detection, People Counting, Object Left, Object Removed                               |  |
|         | System Compatibility | ONVIF Profile G & Q & S & T, API                                                                                                                                                                    |  |
| General | Working Temperature  | -40°C~60°C                                                                                                                                                                                          |  |
|         | Working Humidity     | 0~90%(Non-condensing)                                                                                                                                                                               |  |
|         | Power Supply         | PoE (802.3af) / DC 12V±10%                                                                                                                                                                          |  |
|         | Power Consumption    | 3.6W MAX<br>6W MAX (With IR on)                                                                                                                                                                     |  |
|         | Weather Proof        | Up to IP67-rated for Weather-resistant Performance                                                                                                                                                  |  |
|         | Housing              | Vandal-proof IK10-rated Metal Housing                                                                                                                                                               |  |
|         | Weight               | 620g                                                                                                                                                                                                |  |
|         | Dimensions           | Ф108mmX96.5mm                                                                                                                                                                                       |  |
|         |                      |                                                                                                                                                                                                     |  |

#### Structure Diagrams

Units: mm