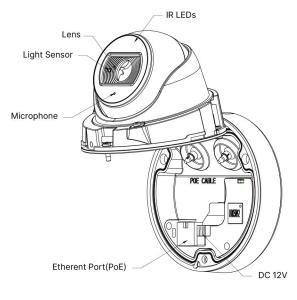

|
|         | Weight               | 620g                                                                                                                                                                                                |  |
|         | Dimensions           | Ф108mmX96.5mm                                                                                                                                                                                       |  |
|         |                      |                                                                                                                                                                                                     |  |

### H.265<sup>+</sup> AF Motorized Mini Dome Network Camera



#### Structure Diagrams













Units: mm

#### **Accessories Support**

A01 Pole Mount

Weight: 720g

Dimensions: 170\*51.5\*152.6mm



A03 External Corner Bracket

Weight: 900g Dimensions: 170\*152.5\*76.3mm



A71 Wall Mount

Weight: 530g Dimensions: 162\*124\*78 mm



Milesight Technology Co., Ltd. | www.milesight.com

Contact Us: sales@milesight.com support@milesight.com

Add: 220 NE 51st Street, Oakland Park, Florida 33334, USA Tel: +1-800-561-0485

Add: 925, Anyang SK V1 Center, LS -ro 116beon-gil, Dongan-gu, Anyang-si, Korea Tel: +82-31-990-7732

Add: No.23 Wanghai Road, 2nd Software Park, Xiamen, China Tel: +86-592-5922772