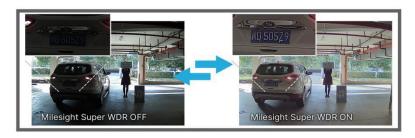

### 140dB Super WDR

Milesight's sensor-based WDR technology allows the camera to record greater scene details with true color reproduction even under the extreme back light and high contrast conditions. The ratio that the brightest light signal values divided by the darkest light signal values is up to 140dB.