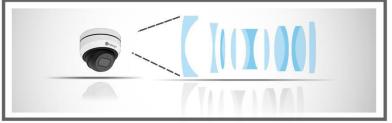

### 3X Optical Zoom

The 3X optical zoom( $2.8 \sim 8.4 \text{mm} \oplus F1.8 \sim F2.7$ ) can zoom up to distant subjects while still maintaining the clarity, delivering high quality video over the entire zoom range.