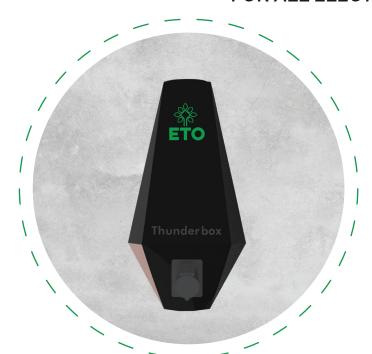

# Thunder be x

THE UNIVERSAL CHARGING POINT FOR ALL ELECTRIC VEHICLES

## **AC Smart Charge Point**

- Highly Economical & Compact EV Charging Station
- Easy to Install on a Wall/Pole
- Suited for All Weather Conditions

### **Benefits for THUNDER BOX Owners**

- Easy Installation
- Additional Income
- Brand Visibility
- More & Happier Customers

#### **Features**

- Universal Vehicle Support 2W, 3W, 4W
- IOT Enabled
- App-Based Remote On/Off
- App-Based Locating, Tracking & Monitoring