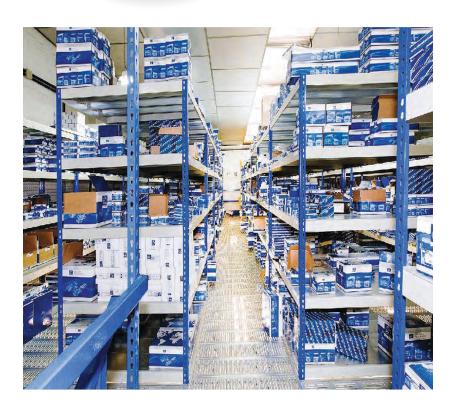

#### **LIGHT DUTY RACKS**

The Light Duty Racks is an innovative design for light duty application, from a single bay of racking to a high bay racking installation Light Duty Storage Rack is suitable to prevent cargo damage and classify the products as per the need, which make management convenient. Offer excellent stability and practical appearance to increase the storage capacity of your facility

#### **MULTI-TIER RACKING**

The Multi-tier Racking designed for warehouses with limited floor areas but available height, are manual storage solutions that maximize warehouse space. They offer an optimum use of height with the creation of different levels of manual loading aisles at different heights accessible by stairs.