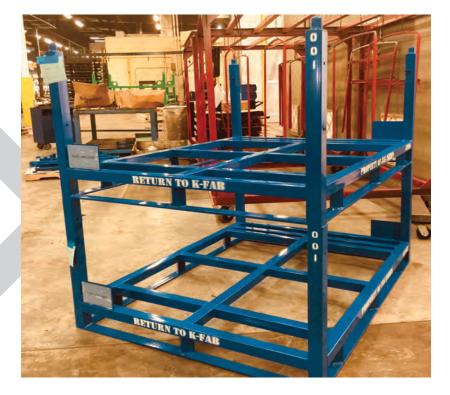

x 380(D)             |
| 15 Doors | 1900(H) x 380(D) x 915(W) | 255(W) x 335(H) x 380(D)             |
| 18 Doors | 1900(H) x 380(D) x 915(W) | 255(W) x 275(H) x 380(D)             |





#### **MOBILE COMPACTORS**

DOLPHIN offer mobile compactor storage system, MS mobile compactor and space adapter products manufactured with high quality raw materials in accordance with industry standards. We maintain standards and production quality with highly qualified engineers and workers in our complete mobile compactor storage system manufacturing station.

We manufacture all types of mobile rack storage systems, such as

Push and Pull: This is manually operated.
 Chain driven: it is automated and mechanically operated.





#### **METAL BIN BOX AND TROLLY**











#### **METAL PALLET**









#### STACKABLE RACKS

For maximum utilization of space we offer a wide range of DOLPHIN Stackable Racks. These are manufactured using superior quality raw material (high tensile strength steel) and can easily store large and bulky items. Durable and precision engineered, our range can store commodities of different sizes.













HYDRAULIC GOODS LIFT



STACKER



HAND PALLET TRUCK



MATERIAL HANDLING UNIT

HYDRAULIC GOODS LIFT



SEMI ELECTRIC ORDER PICKER

#### **OTHERS**



PLASTIC PALLET



PLASTICS CARET



PLASTIC BINS



WOODEN PALLETS



WORKER TABLE



BOOK SHELF



CLOCK ROOM SHELF



MOVEABLE STORAGE SHELF



#### **OUR VALUABLE CUSTOMERS**



# BRIJ INDUSTRIES COMPLETE STORAGE SOLUTION



Phone: +919625589161, +919818383399

Email: dolphinstoragesolutions@gmail.com

sau