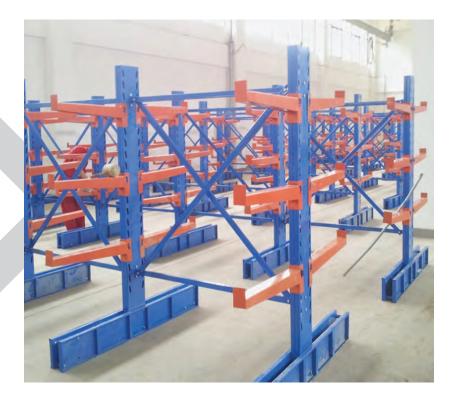

#### **CANTILEVER RACKS**

Cantilever are a strong heavy duty storage shelving system. They are specifically designed for storing long and bulky items or materials such as lumber, plywood, PVC, steel pipe and metal or bar stock pipes, and more. For this reason, cantilever storage rack is the preferred solution for storing heavy duty items such as furniture, boats, steel bar stock, pvc pipe, iron pipe and a wide array of long, bulky and/or heavy items.