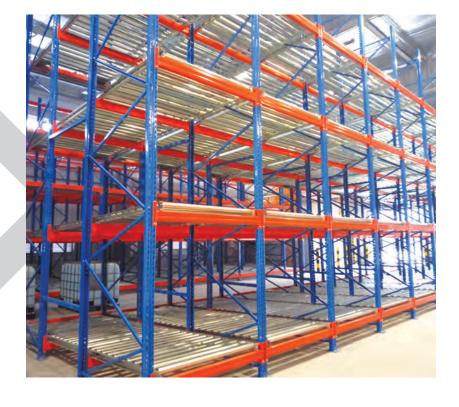

#### RADIO PALLET SHUTTLE RACKING SYSTEM

Radio shuttle is a semi-automated storage and retrieval system that allows for a maximum use of warehouse space. Easily managed with a remote control, the Radio shuttle pallet shuttle is loaded into storage loads and executes orders to load or unload pallets into a lane. The lanes are fed pallets by lift trucks such as reach trucks or sit down forklifts.

#### **HOW IT WORKS**

- At the heart of the advanced Radio Shuttle racking system is the Radio Shuttle Car. The low-profile car is designed to conveniently pass underneath pallets.
- Pallets are stored on specially designed pallet racking that is outfitted with guide rails and tracks to accommodate the Radio Shuttle Car.
- When the car arrives at the desired pallet, a platform raises to support
  the pallet and elevate it a few inches. The shuttle car then smoothly
  transports the pallet to the front of the racking system for easily
  removal of a pallet.
- The shuttle car is battery powered, which helps reduce emissions in your warehouse. The storage system comes complete with a battery, charger and remote control.