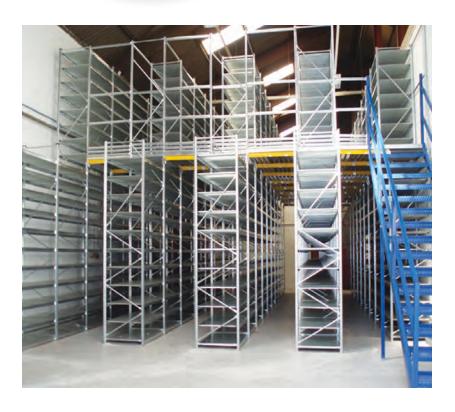

#### **MODULAR MEZZANINE FLOOR**

Mezzanine Floors are an ideal solution for increasing the floor space in offices and industries especially in metros where space is always a restricted resource. Modular Mezzanine Floors can help in expanding your production capacity & improving operating efficiency at your work place by creating additional office space or expanding your working area.

#### FEATURES:

- Stable new floor to hold additional storage
- Can be designed to offer the greatest clear space on the ground for additional activities/storage
- Enables you to maximize the usable height within your warehouse
- Reduces Cost of Construction by allowing efficient use of space
- Can be easily enlarged, modified, or moved
- No extra costs for heat, lights, or air conditioning
- Gives additional space without adding ratable value to your property.
- Two tier wide space racks

#### **MULTI TIER MEZZANINE FLOOR**

Our multi-tier mezzanine floors are capable of withstanding substantial loads, making them ideal for almost any function. We most commonly deploy multi-tier mezzanines for office space and storage, and can also deliver mezzanines with racking as part of the supporting structure.