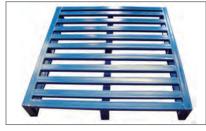

25(H) x 380(D)             |
| 15 Doors | 1900(H) x 380(D) x 915(W) | 255(W) x 335(H) x 380(D)             |
| 18 Doors | 1900(H) x 380(D) x 915(W) | 255(W) x 275(H) x 380(D)             |





#### **MOBILE COMPACTORS**

DOLPHIN offer mobile compactor storage system, MS mobile compactor and space adapter products manufactured with high quality raw materials in accordance with industry standards. We maintain standards and production quality with highly qualified engineers and workers in our complete mobile compactor storage system manufacturing station.

We manufacture all types of mobile rack storage systems, such as

Push and Pull: This is manually operated.
 Chain driven: it is automated and mechanically operated.





#### **METAL BIN BOX AND TROLLY**











#### **METAL PALLET**









#### STACKABLE RACKS

For maximum utilization of space we offer a wide range of DOLPHIN Stackable Racks. These are manufactured using superior quality raw material (high tensile strength steel) and can easily store large and bulky items. Durable and precision engineered, our range can store commodities of different sizes.













HYDRAULIC GOODS LIFT



STACKER



HAND PALLET TRUCK



MATERIAL HANDLING UNIT

HYDRAULIC GOODS LIFT



SEMI ELECTRIC ORDER PICKER

#### **OTHERS**



PLASTIC PALLET



PLASTICS CARET



PLASTIC BINS



WOODEN PALLETS



WORKER TABLE



BOOK SHELF



CLOCK ROOM SHELF



MOVEABLE STORAGE SHELF



#### **OUR VALUABLE CUSTOMERS**



# BRIJ INDUSTRIES COMPLETE STORAGE SOLUTION



Phone: +919625589161, +919818383399

Email: dolphinstoragesolutions@gmail.co