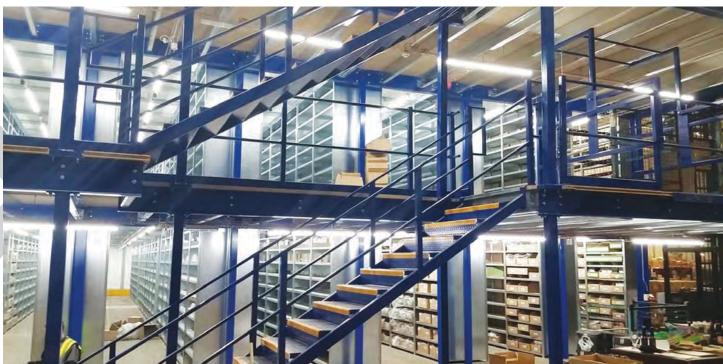

#### **MODULAR MEZZANINE FLOOR**

Mezzanine Floors are an ideal solution for increasing the floor space in offices and industries especially in metros where space is always a restricted resource. Modular Mezzanine Floors can help in expanding your production capacity & improving operating efficiency at your work place by creating additional office space or expanding your working area.

#### FEATURES:

- Stable new floor to hold additional storage
- Can be designed to offer the greatest clear space on the ground for additional activities/storage
- Enables you to maximize the usable height within your warehouse
- Reduces Cost of Construction by allowing efficient use of space
- Can be easily enlarged, modified, or moved
- No extra costs for heat, lights, or air conditioning
- Gives additional space without adding ratable value to your property.
- Two tier wide space racks

#### **MULTI TIER MEZZANINE FLOOR**

Our multi-tier mezzanine floors are capable of withstanding substantial loads, making them ideal for almost any function. We most commonly deploy multi-tier mezzanines for office space and storage, and can also deliver mezzanines with racking as part of the supporting structure.

#### **MULTI-TIER RACKING**

The Multi-tier Racking designed for warehouses with limited floor areas but available height, are manual storage solutions that maximize warehouse space. They offer an optimum use of height with the creation of different levels of manual loading aisles at different heights accessible by stairs.