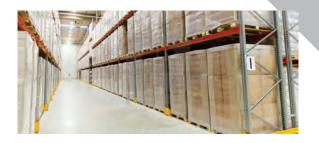

#### **HEAVY DUTY PALLET RACKS**

Our Heavy Duty Pallet racking is generally laid out with single-entry wall racks on the perimeter sides and double-entry racks in the middle. The working aisle measurement between each rack and the rack height depends upon the characteristics of the fork-lift trucks or lifting devices, pallet size and the height of the warehouse itself.

### HEAVY DUTY PANNEL RACKS

We are paramount in offering a wide range of Heavy Duty Steel PANNEL Racks. Our racks are especially designed by the professionals to fulfil various storage requirements of different industries. These products are available at competitive market prices and can be customized in various sizes & patterns as per the specifications mentioned by the valuable patrons.