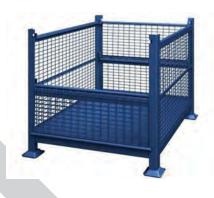

380(D)             |
| 12 Doors | 1900(H) x 380(D) x 915(W) | 255(W) x 425(H) x 380(D)             |
| 15 Doors | 1900(H) x 380(D) x 915(W) | 255(W) x 335(H) x 380(D)             |
| 18 Doors | 1900(H) x 380(D) x 915(W) | 255(W) x 275(H) x 380(D)             |





#### **MOBILE COMPACTORS**

DOLPHIN offer mobile compactor storage system, MS mobile compactor and space adapter products manufactured with high quality raw materials in accordance with industry standards. We maintain standards and production quality with highly qualified engineers and workers in our complete mobile compactor storage system manufacturing station.

We manufacture all types of mobile rack storage systems, such as

Push and Pull: This is manually operated.
 Chain driven: it is automated and mechanically operated.





#### **METAL BIN BOX AND TROLLY**











#### **METAL PALLET**









#### STACKABLE RACKS

For maximum utilization of space we offer a wide range of DOLPHIN Stackable Racks. These are manufactured using superior quality raw material (high tensile strength steel) and can easily store large and bulky items. Durable and precision engineered, our range can store commodities of different sizes.













HYDRAULIC GOODS LIFT



STACKER



HAND PALLET TRUCK



MATERIAL HANDLING UNIT

HYDRAULIC GOODS LIFT



SEMI ELECTRIC ORDER PICKER

#### **OTHERS**



PLASTIC PALLET



PLASTICS CARET



PLASTIC BINS



WOODEN PALLETS



WORKER TABLE



BOOK SHELF



CLOCK ROOM SHELF



MOVEABLE STORAGE SHELF



#### **OUR VALUABLE CUSTOMERS**



# BRIJ INDUSTRIES COMPLETE STORAGE SOLUTION



Phon