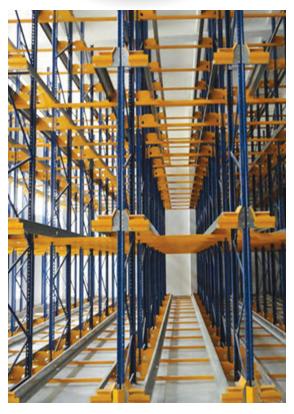

#### RADIO PALLET SHUTTLE RACKING SYSTEM

Radio shuttle is a semi-automated storage and retrieval system that allows for a maximum use of warehouse space. Easily managed with a remote control, the Radio shuttle pallet shuttle is loaded into storage loads and executes orders to load or unload pallets into a lane. The lanes are fed pallets by lift trucks such as reach trucks or sit down forklifts.

#### **HOW IT WORKS**

- At the heart of the advanced Radio Shuttle racking system is the Radio Shuttle Car. The low-profile car is designed to conveniently pass underneath pallets.
- Pallets are stored on specially designed pallet racking that is outfitted with guide rails and tracks to accommodate the Radio Shuttle Car.
- When the car arrives at the desired pallet, a platform raises to support
  the pallet and elevate it a few inches. The shuttle car then smoothly
  transports the pallet to the front of the racking system for easily
  removal of a pallet.
- The shuttle car is battery powered, which helps reduce emissions in your warehouse. The storage system comes complete with a battery, charger and remote control.