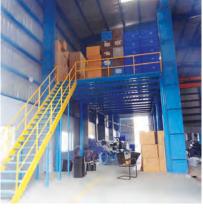

#### **MODULAR MEZZANINE FLOOR**

Mezzanine Floors are an ideal solution for increasing the floor space in offices and industries especially in metros where space is always a restricted resource. Modular Mezzanine Floors can help in expanding your production capacity & improving operating efficiency at your work place by creating additional office space or expanding your working area.

#### **MULTI TIER MEZZANINE FLOOR**

Our multi-tier mezzanine floors are capable of withstanding substantial loads, making them ideal for almost any function. We most commonly deploy multi-tier mezzanines for office space and storage, and can also deliver mezzanines with racking as part of the supporting structure.

#### **MULTI-TIER RACKING**

The Multi-tier Racking designed for warehouses with limited floor areas but available height, are manual storage solutions that maximize warehouse space. They offer an optimum use of height with the creation of different levels of manual loading aisles at different heights accessible by stairs.