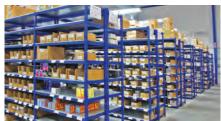

#### **HEAVY DUTY PALLET RACKS**

Our Heavy Duty Pallet racking is generally laid out with single-entry wall racks on the perimeter sides and double-entry racks in the middle. The working aisle measurement between each rack and the rack height depends upon the characteristics of the fork-lift trucks or lifting devices, pallet size and the height of the warehouse itself.

#### **LIGHT DUTY RACKS**

The Light Duty Racks is an innovative design for light duty application, from a single bay of racking to a high bay racking installation Light Duty Storage Rack is suitable to prevent cargo damage and classify the products as per the need, which make management convenient. Offer excellent stability and practical appearance to increase the storage capacity of your facility