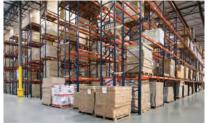

#### **HEAVY DUTY PALLET RACKS**

Our Heavy Duty Pallet racking is generally laid out with single-entry wall racks on the perimeter sides and double-entry racks in the middle. The working aisle measurement between each rack and the rack height depends upon the characteristics of the fork-lift trucks or lifting devices, pallet size and the height of the warehouse itself.