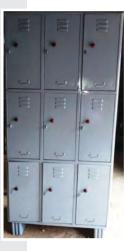

#### **INDUSTRIAL LOCKER**

#### **OUR STANDARD MODELS**

| Lockers  | Outer Dimensions<br>(mm)  | Inner Dimensions<br>(mm) of 1 Locker |
|----------|---------------------------|--------------------------------------|
| 6 Doors  | 1900(H) x 380(D) x 915(W) | 255(W) x 875(H) x 380(D)             |
| 9 Doors  | 1900(H) x 380(D) x 915(W) | 255(W) x 575(H) x 380(D)             |
| 12 Doors | 1900(H) x 380(D) x 915(W) | 255(W) x 425(H) x 380(D)             |
| 15 Doors | 1900(H) x 380(D) x 915(W) | 255(W) x 335(H) x 380(D)             |
| 18 Doors | 1900(H) x 380(D) x 915(W) | 255(W) x 275(H) x 380(D)             |