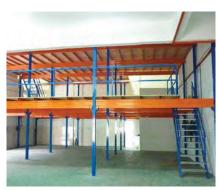

#### **MODULAR MEZZANINE FLOOR**

Mezzanine Floors are an ideal solution for increasing the floor space in offices and industries especially in metros where space is always a restricted resource. Modular Mezzanine Floors can help in expanding your production capacity & improving operating efficiency at your work place by creating additional office space or expanding your working area.

#### **MULTI TIER MEZZANINE FLOOR**

Our multi-tier mezzanine floors are capable of withstanding substantial loads, making them ideal for almost any function. We most commonly deploy multi-tier mezzanines for office space and storage, and can also deliver mezzanines with racking as part of the supporting structure.

#### **MULTI-TIER RACKING**

The Multi-tier Racking designed for warehouses with limited floor areas but available height, are manual storage solutions that maximize warehouse space. They offer an optimum use of height with the creation of different levels of manual loading aisles at different heights accessible by stairs.