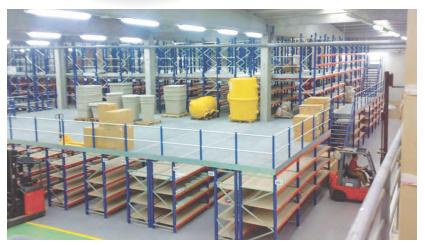

#### **MODULAR MEZZANINE FLOOR**

Mezzanine Floors are an ideal solution for increasing the floor space in offices and industries especially in metros where space is always a restricted resource. Modular Mezzanine Floors can help in expanding your production capacity & improving operating efficiency at your work place by creating additional office space or expanding your working area.

#### **MULTI TIER MEZZANINE FLOOR**

Our multi-tier mezzanine floors are capable of withstanding substantial loads, making them ideal for almost any function. We most commonly deploy multi-tier mezzanines for office space and storage, and can also deliver mezzanines with racking as part of the supporting structure.