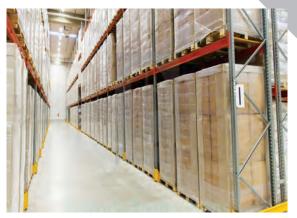

#### **HEAVY DUTY PALLET RACKS**

Our Heavy Duty Pallet racking is generally laid out with single-entry wall racks on the perimeter sides and double-entry racks in the middle. The working aisle measurement between each rack and the rack height depends upon the characteristics of the fork-lift trucks or lifting devices, pallet size and the height of the warehouse itself.

#### ADJUSTABLE PALLET RACKS

The Adjustable Pallet Racking system (APR) is designed to store pallets in a mechanical and functional way using forklifts. These forklifts access goods through aisles parallel to the racks.

The use of adjustable pallet racks is a logistical solution which can be adapted to the dimensions of the unit loads and the forklifts. Efficient, resistant, easy-to-assemble, and with simple load level regulation, this system adapts to any type of product, both by weight and by volume. These systems can be adapted for picking.