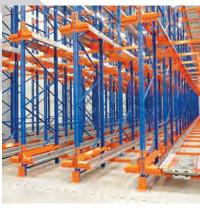

#### RADIO PALLET SHUTTLE RACKING SYSTEM

Radio shuttle is a semi-automated storage and retrieval system that allows for a maximum use of warehouse space. Easily managed with a remote control, the Radio shuttle pallet shuttle is loaded into storage loads and executes orders to load or unload pallets into a lane. The lanes are fed pallets by lift trucks such as reach trucks or sit down forklifts.

#### **HOW IT WORKS**

- At the heart of the advanced Radio Shuttle racking system is the Radio Shuttle Car. The low-profile car is designed to conveniently pass underneath pallets.
- Pallets are stored on specially designed pallet racking that is outfitted with guide rails and tracks to accommodate the Radio Shuttle Car.
- When the car arrives at the desired pallet, a platform raises to support
  the pallet and elevate it a few inches. The shuttle car then smoothly
  transports the pallet to the front of the racking system for easily
  removal of a pallet.
- The shuttle car is battery powered, which helps reduce emissions in your warehouse. The storage system comes complete with a battery, charger and remote control.