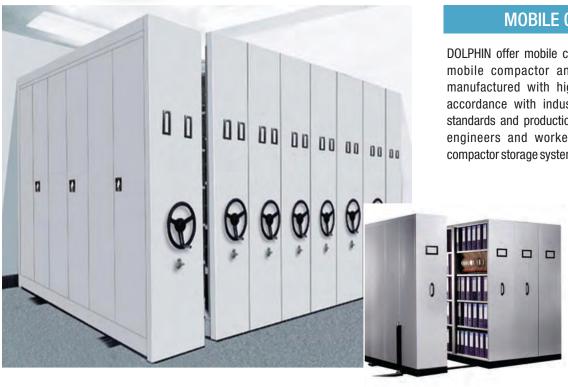

#### **MOBILE COMPACTORS**

DOLPHIN offer mobile compactor storage system, MS mobile compactor and space adapter products manufactured with high quality raw materials in accordance with industry standards. We maintain standards and production quality with highly qualified engineers and workers in our complete mobile compactor storage system manufacturing station.

We manufacture all types of mobile rack storage systems, such as

Push and Pull: This is manually operated.
 Chain driven: it is automated and mechanically operated.