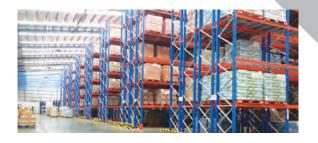

#### **HEAVY DUTY PALLET RACKS**

Our Heavy Duty Pallet racking is generally laid out with single-entry wall racks on the perimeter sides and double-entry racks in the middle. The working aisle measurement between each rack and the rack height depends upon the characteristics of the fork-lift trucks or lifting devices, pallet size and the height of the warehouse itself.

#### ADJUSTABLE PALLET RACKS

The Adjustable Pallet Racking system (APR) is designed to store pallets in a mechanical and functional way using forklifts. These forklifts access goods through aisles parallel to the racks.

The use of adjustable pallet racks is a logistical solution which can be adapted to the dimensions of the unit loads and the forklifts. Efficient, resistant, easy-to-assemble, and with simple load level regulation, this system adapts to any type of product, both by weight and by volume. These systems can be adapted for picking.