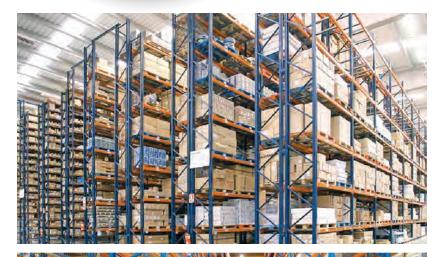

#### **HEAVY DUTY PALLET RACKS**

Our Heavy Duty Pallet racking is generally laid out with single-entry wall racks on the perimeter sides and double-entry racks in the middle. The working aisle measurement between each rack and the rack height depends upon the characteristics of the fork-lift trucks or lifting devices, pallet size and the height of the warehouse itself.

#### ADJUSTABLE PALLET RACKS

The Adjustable Pallet Racking system (APR) is designed to store pallets in a mechanical and functional way using forklifts. These forklifts access goods through aisles parallel to the racks.

The use of adjustable pallet racks is a logistical solution which can be adapted to the dimensions of the unit loads and the forklifts. Efficient, resistant, easy-to-assemble, and with simple load level regulation, this system adapts to any type of product, both by weight and by volume. These systems can be adapted for picking.