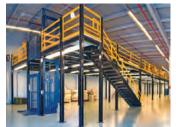

#### **MODULAR MEZZANINE FLOOR**

Mezzanine Floors are an ideal solution for increasing the floor space in offices and industries especially in metros where space is always a restricted resource. Modular Mezzanine Floors can help in expanding your production capacity & improving operating efficiency at your work place by creating additional office space or expanding your working area.

#### **MULTI TIER MEZZANINE FLOOR**

Our multi-tier mezzanine floors are capable of withstanding substantial loads, making them ideal for almost any function. We most commonly deploy multi-tier mezzanines for office space and storage, and can also deliver mezzanines with racking as part of the supporting structure.

#### **MULTI-TIER RACKING**

The Multi-tier Racking designed for warehouses with limited floor areas but available height, are manual storage solutions that maximize warehouse space. They offer an optimum use of height with the creation of different levels of manual loading aisles at different heights accessible by stairs.