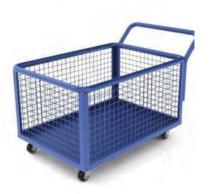

380(D) x 915(W) | 255(W) x 425(H) x 380(D)             |
| 15 Doors | 1900(H) x 380(D) x 915(W) | 255(W) x 335(H) x 380(D)             |
| 18 Doors | 1900(H) x 380(D) x 915(W) | 255(W) x 275(H) x 380(D)             |





#### **MOBILE COMPACTORS**

DOLPHIN offer mobile compactor storage system, MS mobile compactor and space adapter products manufactured with high quality raw materials in accordance with industry standards. We maintain standards and production quality with highly qualified engineers and workers in our complete mobile compactor storage system manufacturing station.

We manufacture all types of mobile rack storage systems, such as

Push and Pull: This is manually operated.
 Chain driven: it is automated and mechanically operated.





#### **METAL BIN BOX AND TROLLY**











#### **METAL PALLET**









#### STACKABLE RACKS

For maximum utilization of space we offer a wide range of DOLPHIN Stackable Racks. These are manufactured using superior quality raw material (high tensile strength steel) and can easily store large and bulky items. Durable and precision engineered, our range can store commodities of different sizes.













HYDRAULIC GOODS LIFT



STACKER



HAND PALLET TRUCK



MATERIAL HANDLING UNIT

HYDRAULIC GOODS LIFT



SEMI ELECTRIC ORDER PICKER

#### **OTHERS**



PLASTIC PALLET



PLASTICS CARET



PLASTIC BINS



WOODEN PALLETS



WORKER TABLE



BOOK SHELF



CLOCK ROOM SHELF



MOVEABLE STORAGE SHELF



#### **OUR VALUABLE CUSTOMERS**



# BRIJ INDUSTRIES COMPLETE STORAGE SOLUTION



Phone: +919625589161, +919818383399

Email: dol