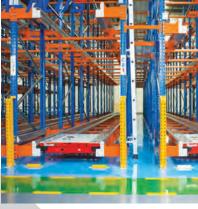

#### RADIO PALLET SHUTTLE RACKING SYSTEM

Radio shuttle is a semi-automated storage and retrieval system that allows for a maximum use of warehouse space. Easily managed with a remote control, the Radio shuttle pallet shuttle is loaded into storage loads and executes orders to load or unload pallets into a lane. The lanes are fed pallets by lift trucks such as reach trucks or sit down forklifts.

#### **HOW IT WORKS**

- At the heart of the advanced Radio Shuttle racking system is the Radio Shuttle Car. The low-profile car is designed to conveniently pass underneath pallets.
- Pallets are stored on specially designed pallet racking that is outfitted with guide rails and tracks to accommodate the Radio Shuttle Car.
- When the car arrives at the desired pallet, a platform raises to support
  the pallet and elevate it a few inches. The shuttle car then smoothly
  transports the pallet to the front of the racking system for easily
  removal of a pallet.
- The shuttle car is battery powered, which helps reduce emissions in your warehouse. The storage system comes complete with a battery, charger and remote control.

#### **MOBILE RACKING SYSTEM**

The Mobile Racking System is a system where racks are built on a mobile base and guided by rails on the floor. Driven by an electrical motor, the mobile base move along the rails to open one or more access aisle. The Mobile Racking System is a high-density storage system, by tapping into the vertical volumetric space, it reduces the warehouse footprint by 45% yet increases the storage capacity by up to 85%. Warehouse owners save on the total building cost of a new warehouse with a faster return of investment.