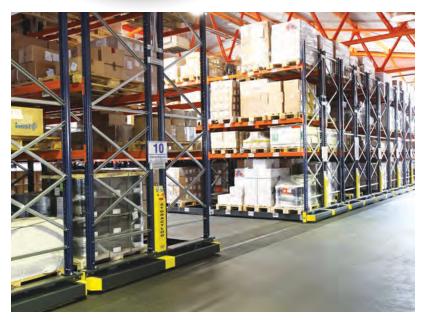

#### **MOBILE RACKING SYSTEM**

The Mobile Racking System is a system where racks are built on a mobile base and guided by rails on the floor. Driven by an electrical motor, the mobile base move along the rails to open one or more access aisle. The Mobile Racking System is a high-density storage system, by tapping into the vertical volumetric space, it reduces the warehouse footprint by 45% yet increases the storage capacity by up to 85%. Warehouse owners save on the total building cost of a new warehouse with a faster return of investment.