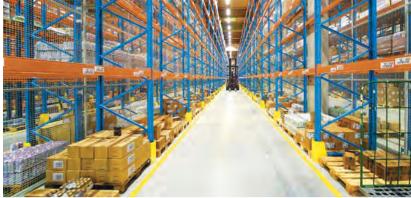

#### **HEAVY DUTY PALLET RACKS**

Our Heavy Duty Pallet racking is generally laid out with single-entry wall racks on the perimeter sides and double-entry racks in the middle. The working aisle measurement between each rack and the rack height depends upon the characteristics of the fork-lift trucks or lifting devices, pallet size and the height of the warehouse itself.

#### **RACK SUPPORTED WAREHOUSE**

The industrial sheds can be installed easily over modular structures. The sheds we manufacture come in with turbo ventilators which keep it airy and comfortable for workers. The structures are durable, having been tested for withstanding harsh weather conditions. The structures are pre engineered and made in factory conditions, which leaves minimal chances of construction error. The cost is competitive and provision for sky light is also provided.