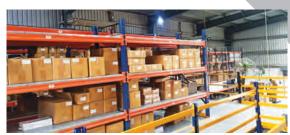

#### **HEAVY DUTY PALLET RACKS**

Our Heavy Duty Pallet racking is generally laid out with single-entry wall racks on the perimeter sides and double-entry racks in the middle. The working aisle measurement between each rack and the rack height depends upon the characteristics of the fork-lift trucks or lifting devices, pallet size and the height of the warehouse itself.

### HEAVY DUTY PANNEL RACKS

We are paramount in offering a wide range of Heavy Duty Steel PANNEL Racks. Our racks are especially designed by the professionals to fulfil various storage requirements of different industries. These products are available at competitive market prices and can be customized in various sizes & patterns as per the specifications mentioned by the valuable patrons.