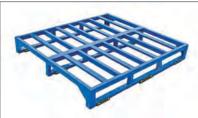

(H) x 380(D)             |
| 15 Doors | 1900(H) x 380(D) x 915(W) | 255(W) x 335(H) x 380(D)             |
| 18 Doors | 1900(H) x 380(D) x 915(W) | 255(W) x 275(H) x 380(D)             |





#### **MOBILE COMPACTORS**

DOLPHIN offer mobile compactor storage system, MS mobile compactor and space adapter products manufactured with high quality raw materials in accordance with industry standards. We maintain standards and production quality with highly qualified engineers and workers in our complete mobile compactor storage system manufacturing station.

We manufacture all types of mobile rack storage systems, such as

Push and Pull: This is manually operated.
 Chain driven: it is automated and mechanically operated.





#### **METAL BIN BOX AND TROLLY**











#### **METAL PALLET**









#### STACKABLE RACKS

For maximum utilization of space we offer a wide range of DOLPHIN Stackable Racks. These are manufactured using superior quality raw material (high tensile strength steel) and can easily store large and bulky items. Durable and precision engineered, our range can store commodities of different sizes.













HYDRAULIC GOODS LIFT



STACKER



HAND PALLET TRUCK



MATERIAL HANDLING UNIT

HYDRAULIC GOODS LIFT



SEMI ELECTRIC ORDER PICKER

#### **OTHERS**



PLASTIC PALLET



PLASTICS CARET



PLASTIC BINS



WOODEN PALLETS



WORKER TABLE



BOOK SHELF



CLOCK ROOM SHELF



MOVEABLE STORAGE SHELF



#### **OUR VALUABLE CUSTOMERS**



# BRIJ INDUSTRIES COMPLETE STORAGE SOLUTION



Phone: +919625589161, +919818383399

Email: dolphinstoragesolutions@gmail.com