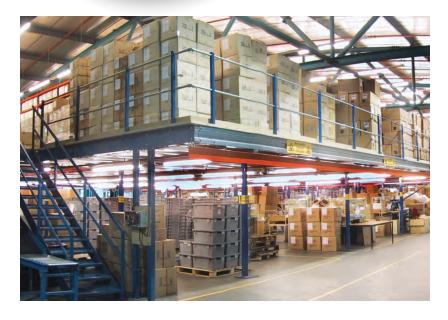

#### **MODULAR MEZZANINE FLOOR**

Mezzanine Floors are an ideal solution for increasing the floor space in offices and industries especially in metros where space is always a restricted resource. Modular Mezzanine Floors can help in expanding your production capacity & improving operating efficiency at your work place by creating additional office space or expanding your working area.

#### FEATURES:

- Stable new floor to hold additional storage
- Can be designed to offer the greatest clear space on the ground for additional activities/storage
- Enables you to maximize the usable height within your warehouse
- Reduces Cost of Construction by allowing efficient use of space
- Can be easily enlarged, modified, or moved
- No extra costs for heat, lights, or air conditioning
- Gives additional space without adding ratable value to your property.
- Two tier wide space racks

#### **MULTI TIER MEZZANINE FLOOR**

Our multi-tier mezzanine floors are capable of withstanding substantial loads, making them ideal for almost any function. We most commonly deploy multi-tier mezzanines for office space and storage, and can also deliver mezzanines with racking as part of the supporting structure.