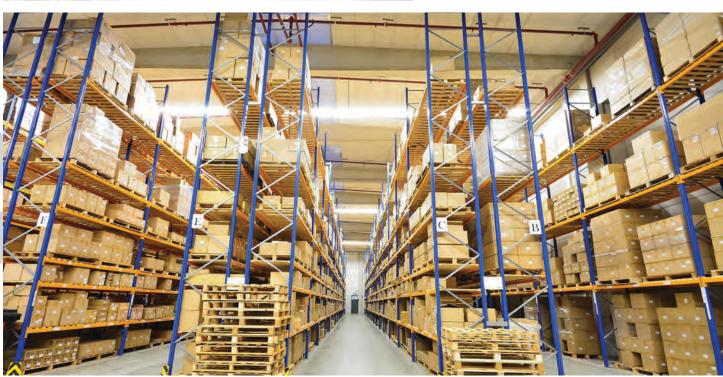

#### ADJUSTABLE PALLET RACKS

The Adjustable Pallet Racking system (APR) is designed to store pallets in a mechanical and functional way using forklifts. These forklifts access goods through aisles parallel to the racks.

The use of adjustable pallet racks is a logistical solution which can be adapted to the dimensions of the unit loads and the forklifts. Efficient, resistant, easy-to-assemble, and with simple load level regulation, this system adapts to any type of product, both by weight and by volume. These systems can be adapted for picking.