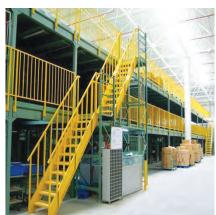

#### **MODULAR MEZZANINE FLOOR**

Mezzanine Floors are an ideal solution for increasing the floor space in offices and industries especially in metros where space is always a restricted resource. Modular Mezzanine Floors can help in expanding your production capacity & improving operating efficiency at your work place by creating additional office space or expanding your working area.

#### **MULTI TIER MEZZANINE FLOOR**

Our multi-tier mezzanine floors are capable of withstanding substantial loads, making them ideal for almost any function. We most commonly deploy multi-tier mezzanines for office space and storage, and can also deliver mezzanines with racking as part of the supporting structure.

#### **MULTI-TIER RACKING**

The Multi-tier Racking designed for warehouses with limited floor areas but available height, are manual storage solutions that maximize warehouse space. They offer an optimum use of height with the creation of different levels of manual loading aisles at different heights accessible by stairs.