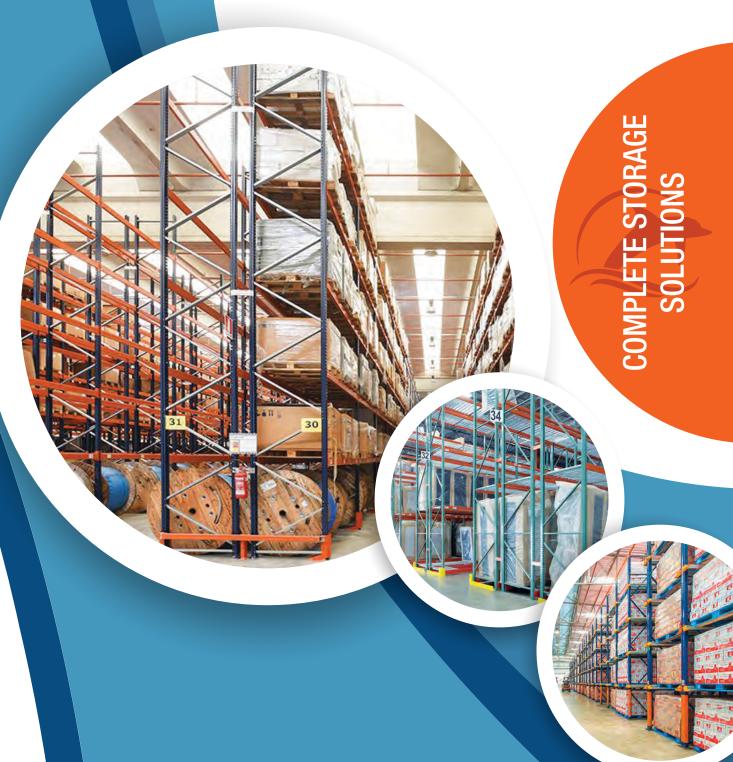

## INTRODUCTION

We introduce ourselves as one of the leading manufacturer of "STORAGE SYSTEMS, PALLETS & COMPACTORS (Mobile Shelving Systems) and RACKS SUPPORTED WAREHOUSE". We have Heavy & Light Duty Racking System made out of our cold roll for medsection, which can take a uniformly distributed maximum load upto 5000 kgs per shelf by use of modern material handling equipment's like forklifts etc. This system does not call for any welding at site, even the none is free to change the loading levels upwards or downwards in multiple of 50mm. We plan the system as per the customer need and space available. Our racks and compactor system are widely used for different material handling application generated at all levels in different industries and sectors be it Automobile, Pharmaceutical, Engineering, Hospitality & Catering, Logistics, Supermarkets, Electronics, Retails, Food and Beverages, Agriculture & Seafood etc.

#### **HEAVY DUTY PALLET RACKS**

Our Heavy Duty Pallet racking is generally laid out with single-entry wall racks on the perimeter sides and double-entry racks in the middle. The working aisle measurement between each rack and the rack height depends upon the characteristics of the fork-lift trucks or lifting devices, pallet size and the height of the warehouse itself.