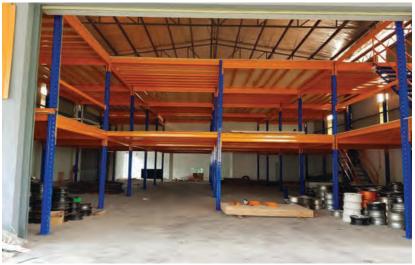

#### **MODULAR MEZZANINE FLOOR**

Mezzanine Floors are an ideal solution for increasing the floor space in offices and industries especially in metros where space is always a restricted resource. Modular Mezzanine Floors can help in expanding your production capacity & improving operating efficiency at your work place by creating additional office space or expanding your working area.

#### FEATURES:

- Stable new floor to hold additional storage
- Can be designed to offer the greatest clear space on the ground for additional activities/storage
- Enables you to maximize the usable height within your warehouse
- Reduces Cost of Construction by allowing efficient use of space
- Can be easily enlarged, modified, or moved
- No extra costs for heat, lights, or air conditioning
- Gives additional space without adding ratable value to your property.
- Two tier wide space racks

#### **MULTI TIER MEZZANINE FLOOR**

Our multi-tier mezzanine floors are capable of withstanding substantial loads, making them ideal for almost any function. We most commonly deploy multi-tier mezzanines for office space and storage, and can also deliver mezzanines with racking as part of the supporting structure.