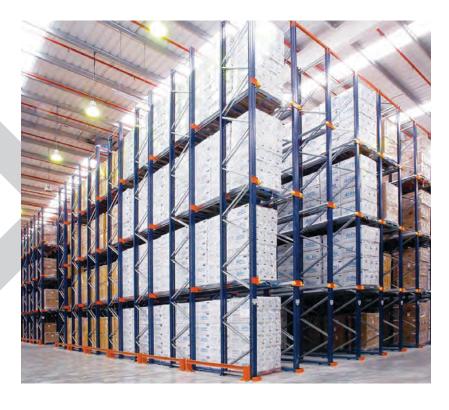

#### **DOUBLE DEEP RACKING SYSTEM**

Double Deep Pallet Racking is a storage system that is halfway between adjustable pallet racking systems and compact storage systems.

In double deep pallet racking, the unit loads are stored mechanically by forklifts that move along the aisles arranged in parallel to the racking systems.

#### **DRIVE IN RACKS**

The Drive in Racking System is a high density storage solution that maximizes available space and height in the warehouse by reducing the forklift operating aisles.

It is made up of an easy-to-assemble and -reset modular structure, which makes it easy to maintain.

Compact racking can be either Drive in racking, with only one access aisle, where the last load in is the first one out, or Drive through racking, with an entrance and exit, where the first load in is the first one out.