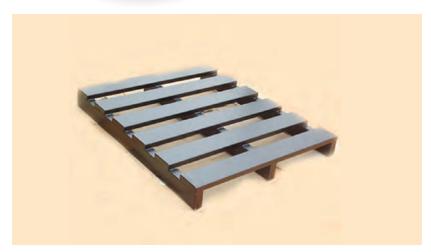

(D) x 915(W) | 255(W) x 425(H) x 380(D)             |
| 15 Doors | 1900(H) x 380(D) x 915(W) | 255(W) x 335(H) x 380(D)             |
| 18 Doors | 1900(H) x 380(D) x 915(W) | 255(W) x 275(H) x 380(D)             |





#### **MOBILE COMPACTORS**

DOLPHIN offer mobile compactor storage system, MS mobile compactor and space adapter products manufactured with high quality raw materials in accordance with industry standards. We maintain standards and production quality with highly qualified engineers and workers in our complete mobile compactor storage system manufacturing station.

We manufacture all types of mobile rack storage systems, such as

Push and Pull: This is manually operated.
 Chain driven: it is automated and mechanically operated.





#### **METAL BIN BOX AND TROLLY**











#### **METAL PALLET**









#### STACKABLE RACKS

For maximum utilization of space we offer a wide range of DOLPHIN Stackable Racks. These are manufactured using superior quality raw material (high tensile strength steel) and can easily store large and bulky items. Durable and precision engineered, our range can store commodities of different sizes.













HYDRAULIC GOODS LIFT



STACKER



HAND PALLET TRUCK



MATERIAL HANDLING UNIT

HYDRAULIC GOODS LIFT



SEMI ELECTRIC ORDER PICKER

#### **OTHERS**



PLASTIC PALLET



PLASTICS CARET



PLASTIC BINS



WOODEN PALLETS



WORKER TABLE



BOOK SHELF



CLOCK ROOM SHELF



MOVEABLE STORAGE SHELF



#### **OUR VALUABLE CUSTOMERS**



# BRIJ INDUSTRIES COMPLETE STORAGE SOLUTION



Phone: +919625589161, +919818383399

Email: dolphin