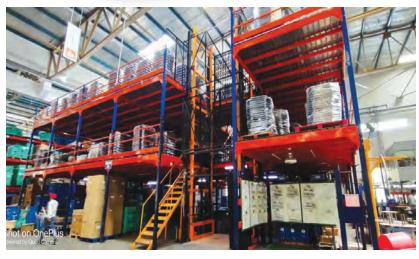

#### **MODULAR MEZZANINE FLOOR**

Mezzanine Floors are an ideal solution for increasing the floor space in offices and industries especially in metros where space is always a restricted resource. Modular Mezzanine Floors can help in expanding your production capacity & improving operating efficiency at your work place by creating additional office space or expanding your working area.

#### FEATURES:

- Stable new floor to hold additional storage
- Can be designed to offer the greatest clear space on the ground for additional activities/storage
- Enables you to maximize the usable height within your warehouse
- Reduces Cost of Construction by allowing efficient use of space
- Can be easily enlarged, modified, or moved
- No extra costs for heat, lights, or air conditioning
- Gives additional space without adding ratable value to your property.
- Two tier wide space racks

#### **MULTI TIER MEZZANINE FLOOR**

Our multi-tier mezzanine floors are capable of withstanding substantial loads, making them ideal for almost any function. We most commonly deploy multi-tier mezzanines for office space and storage, and can also deliver mezzanines with racking as part of the supporting structure.