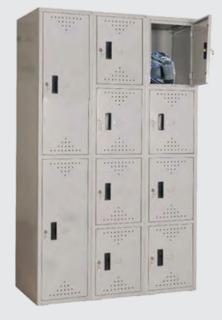

#### **INDUSTRIAL LOCKER**

#### **OUR STANDARD MODELS**

| Lockers  | Outer Dimensions<br>(mm)  | Inner Dimensions<br>(mm) of 1 Locker |
|----------|---------------------------|--------------------------------------|
| 6 Doors  | 1900(H) x 380(D) x 915(W) | 255(W) x 875(H) x 380(D)             |
| 9 Doors  | 1900(H) x 380(D) x 915(W) | 255(W) x 575(H) x 380(D)             |
| 12 Doors | 1900(H) x 380(D) x 915(W) | 255(W) x 425(H) x 380(D)             |
| 15 Doors | 1900(H) x 380(D) x 915(W) | 255(W) x 335(H) x 380(D)             |
| 18 Doors | 1900(H) x 380(D) x 915(W) | 255(W) x 275(H) x 380(D)             |