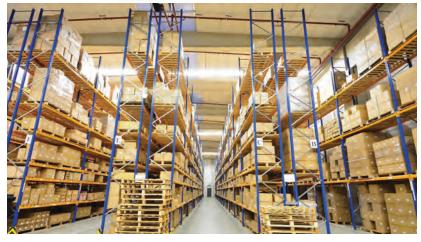

#### **HEAVY DUTY PALLET RACKS**

Our Heavy Duty Pallet racking is generally laid out with single-entry wall racks on the perimeter sides and double-entry racks in the middle. The working aisle measurement between each rack and the rack height depends upon the characteristics of the fork-lift trucks or lifting devices, pallet size and the height of the warehouse itself.

#### **LIGHT DUTY RACKS**

The Light Duty Racks is an innovative design for light duty application, from a single bay of racking to a high bay racking installation Light Duty Storage Rack is suitable to prevent cargo damage and classify the products as per the need, which make management convenient. Offer excellent stability and practical appearance to increase the storage capacity of your facility