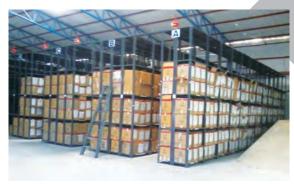

#### **HEAVY DUTY PALLET RACKS**

Our Heavy Duty Pallet racking is generally laid out with single-entry wall racks on the perimeter sides and double-entry racks in the middle. The working aisle measurement between each rack and the rack height depends upon the characteristics of the fork-lift trucks or lifting devices, pallet size and the height of the warehouse itself.

### HEAVY DUTY PANNEL RACKS

We are paramount in offering a wide range of Heavy Duty Steel PANNEL Racks. Our racks are especially designed by the professionals to fulfil various storage requirements of different industries. These products are available at competitive market prices and can be customized in various sizes & patterns as per the specifications mentioned by the valuable patrons.