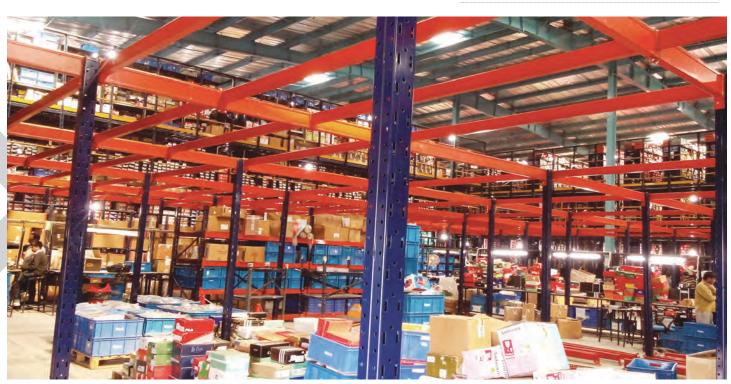

#### **MODULAR MEZZANINE FLOOR**

Mezzanine Floors are an ideal solution for increasing the floor space in offices and industries especially in metros where space is always a restricted resource. Modular Mezzanine Floors can help in expanding your production capacity & improving operating efficiency at your work place by creating additional office space or expanding your working area.

#### FEATURES:

- Stable new floor to hold additional storage
- Can be designed to offer the greatest clear space on the ground for additional activities/storage
- Enables you to maximize the usable height within your warehouse
- Reduces Cost of Construction by allowing efficient use of space
- Can be easily enlarged, modified, or moved
- No extra costs for heat, lights, or air conditioning
- Gives additional space without adding ratable value to your property.
- Two tier wide space racks

#### **MULTI TIER MEZZANINE FLOOR**

Our multi-tier mezzanine floors are capable of withstanding substantial loads, making them ideal for almost any function. We most commonly deploy multi-tier mezzanines for office space and storage, and can also deliver mezzanines with racking as part of the supporting structure.

#### **RACK SUPPORTED WAREHOUSE**

The industrial sheds can be installed easily over modular structures. The sheds we manufacture come in with turbo ventilators which keep it airy and comfortable for workers. The structures are durable, having been tested for withstanding harsh weather conditions. The structures are pre engineered and made in factory conditions, which leaves minimal chances of construction error. The cost is competitive and provision for sky light is also provided.