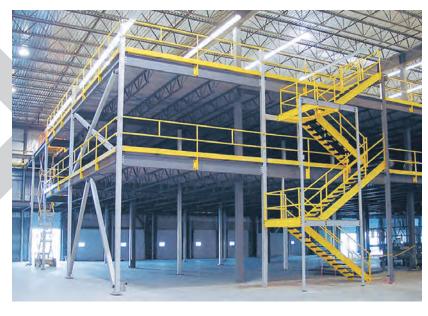

#### **MODULAR MEZZANINE FLOOR**

Mezzanine Floors are an ideal solution for increasing the floor space in offices and industries especially in metros where space is always a restricted resource. Modular Mezzanine Floors can help in expanding your production capacity & improving operating efficiency at your work place by creating additional office space or expanding your working area.

#### **MULTI TIER MEZZANINE FLOOR**

Our multi-tier mezzanine floors are capable of withstanding substantial loads, making them ideal for almost any function. We most commonly deploy multi-tier mezzanines for office space and storage, and can also deliver mezzanines with racking as part of the supporting structure.

#### **MULTI-TIER RACKING**

The Multi-tier Racking designed for warehouses with limited floor areas but available height, are manual storage solutions that maximize warehouse space. They offer an optimum use of height with the creation of different levels of manual loading aisles at different heights accessible by stairs.