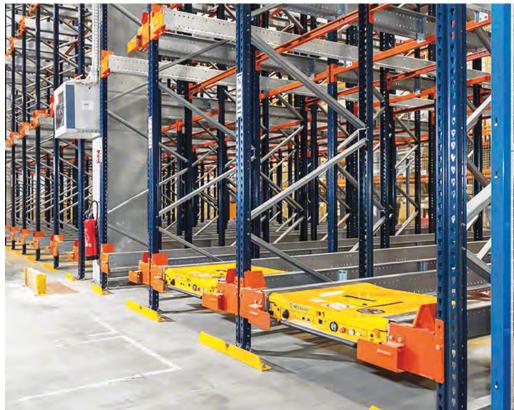

#### RADIO PALLET SHUTTLE RACKING SYSTEM

Radio shuttle is a semi-automated storage and retrieval system that allows for a maximum use of warehouse space. Easily managed with a remote control, the Radio shuttle pallet shuttle is loaded into storage loads and executes orders to load or unload pallets into a lane. The lanes are fed pallets by lift trucks such as reach trucks or sit down forklifts.

#### **HOW IT WORKS**

- At the heart of the advanced Radio Shuttle racking system is the Radio Shuttle Car. The low-profile car is designed to conveniently pass underneath pallets.
- Pallets are stored on specially designed pallet racking that is outfitted with guide rails and tracks to accommodate the Radio Shuttle Car.
- When the car arrives at the desired pallet, a platform raises to support
  the pallet and elevate it a few inches. The shuttle car then smoothly
  transports the pallet to the front of the racking system for easily
  removal of a pallet.
- The shuttle car is battery powered, which helps reduce emissions in your warehouse. The storage system comes complete with a battery, charger and remote control.