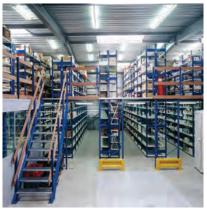

#### **MODULAR MEZZANINE FLOOR**

Mezzanine Floors are an ideal solution for increasing the floor space in offices and industries especially in metros where space is always a restricted resource. Modular Mezzanine Floors can help in expanding your production capacity & improving operating efficiency at your work place by creating additional office space or expanding your working area.

#### FEATURES:

- Stable new floor to hold additional storage
- Can be designed to offer the greatest clear space on the ground for additional activities/storage
- Enables you to maximize the usable height within your warehouse
- Reduces Cost of Construction by allowing efficient use of space
- Can be easily enlarged, modified, or moved
- No extra costs for heat, lights, or air conditioning
- Gives additional space without adding ratable value to your property.
- Two tier wide space racks

#### **MULTI TIER MEZZANINE FLOOR**

Our multi-tier mezzanine floors are capable of withstanding substantial loads, making them ideal for almost any function. We most commonly deploy multi-tier mezzanines for office space and storage, and can also deliver mezzanines with racking as part of the supporting structure.

#### **MULTI-TIER RACKING**

The Multi-tier Racking designed for warehouses with limited floor areas but available height, are manual storage solutions that maximize warehouse space. They offer an optimum use of height with the creation of different levels of manual loading aisles at different heights accessible by stairs.