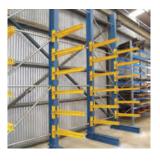

#### **CANTILEVER RACKS**

Cantilever are a strong heavy duty storage shelving system. They are specifically designed for storing long and bulky items or materials such as lumber, plywood, PVC, steel pipe and metal or bar stock pipes, and more. For this reason, cantilever storage rack is the preferred solution for storing heavy duty items such as furniture, boats, steel bar stock, pvc pipe, iron pipe and a wide array of long, bulky and/or heavy items.