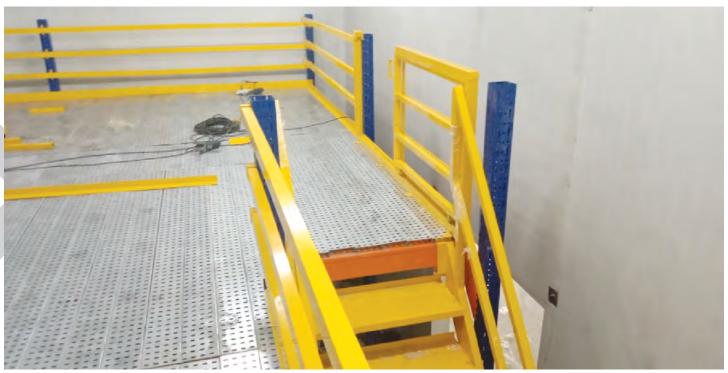

#### **MODULAR MEZZANINE FLOOR**

Mezzanine Floors are an ideal solution for increasing the floor space in offices and industries especially in metros where space is always a restricted resource. Modular Mezzanine Floors can help in expanding your production capacity & improving operating efficiency at your work place by creating additional office space or expanding your working area.

#### **MULTI TIER MEZZANINE FLOOR**

Our multi-tier mezzanine floors are capable of withstanding substantial loads, making them ideal for almost any function. We most commonly deploy multi-tier mezzanines for office space and storage, and can also deliver mezzanines with racking as part of the supporting structure.

#### **MULTI-TIER RACKING**

The Multi-tier Racking designed for warehouses with limited floor areas but available height, are manual storage solutions that maximize warehouse space. They offer an optimum use of height with the creation of different levels of manual loading aisles at different heights accessible by stairs.