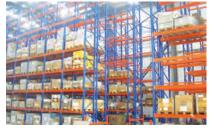

#### **HEAVY DUTY PALLET RACKS**

Our Heavy Duty Pallet racking is generally laid out with single-entry wall racks on the perimeter sides and double-entry racks in the middle. The working aisle measurement between each rack and the rack height depends upon the characteristics of the fork-lift trucks or lifting devices, pallet size and the height of the warehouse itself.

#### ADJUSTABLE PALLET RACKS

The Adjustable Pallet Racking system (APR) is designed to store pallets in a mechanical and functional way using forklifts. These forklifts access goods through aisles parallel to the racks.

The use of adjustable pallet racks is a logistical solution which can be adapted to the dimensions of the unit loads and the forklifts. Efficient, resistant, easy-to-assemble, and with simple load level regulation, this system adapts to any type of product, both by weight and by volume. These systems can be adapted for picking.