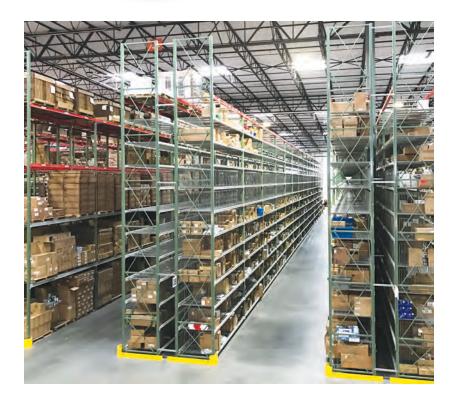

#### **HEAVY DUTY PALLET RACKS**

Our Heavy Duty Pallet racking is generally laid out with single-entry wall racks on the perimeter sides and double-entry racks in the middle. The working aisle measurement between each rack and the rack height depends upon the characteristics of the fork-lift trucks or lifting devices, pallet size and the height of the warehouse itself.

#### ADJUSTABLE PALLET RACKS

The Adjustable Pallet Racking system (APR) is designed to store pallets in a mechanical and functional way using forklifts. These forklifts access goods through aisles parallel to the racks.

The use of adjustable pallet racks is a logistical solution which can be adapted to the dimensions of the unit loads and the forklifts. Efficient, resistant, easy-to-assemble, and with simple load level regulation, this system adapts to any type of product, both by weight and by volume. These systems can be adapted for picking.