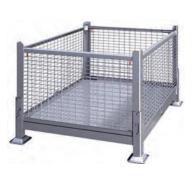

0(D)             |
| 12 Doors | 1900(H) x 380(D) x 915(W) | 255(W) x 425(H) x 380(D)             |
| 15 Doors | 1900(H) x 380(D) x 915(W) | 255(W) x 335(H) x 380(D)             |
| 18 Doors | 1900(H) x 380(D) x 915(W) | 255(W) x 275(H) x 380(D)             |





#### **MOBILE COMPACTORS**

DOLPHIN offer mobile compactor storage system, MS mobile compactor and space adapter products manufactured with high quality raw materials in accordance with industry standards. We maintain standards and production quality with highly qualified engineers and workers in our complete mobile compactor storage system manufacturing station.

We manufacture all types of mobile rack storage systems, such as

Push and Pull: This is manually operated.
 Chain driven: it is automated and mechanically operated.





#### **METAL BIN BOX AND TROLLY**











#### **METAL PALLET**









#### STACKABLE RACKS

For maximum utilization of space we offer a wide range of DOLPHIN Stackable Racks. These are manufactured using superior quality raw material (high tensile strength steel) and can easily store large and bulky items. Durable and precision engineered, our range can store commodities of different sizes.













HYDRAULIC GOODS LIFT



STACKER



HAND PALLET TRUCK



MATERIAL HANDLING UNIT

HYDRAULIC GOODS LIFT



SEMI ELECTRIC ORDER PICKER

#### **OTHERS**



PLASTIC PALLET



PLASTICS CARET



PLASTIC BINS



WOODEN PALLETS



WORKER TABLE



BOOK SHELF



CLOCK ROOM SHELF



MOVEABLE STORAGE SHELF



#### **OUR VALUABLE CUSTOMERS**



# BRIJ INDUSTRIES COMPLETE STORAGE SOLUTION



Phone: